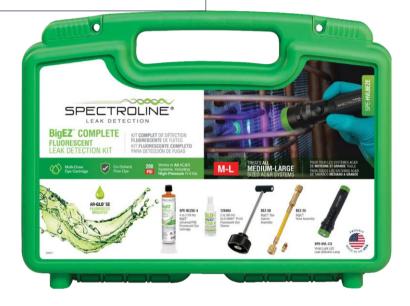

## BigEZ complete leak detection kit JAV-1169

(SPE-HVLBEZE)

No pouring, no refrigerant, no spills — pre-filled BigEZ cartridges are clearly labelled with 32 or 64 calibrations so you'll introduce exactly the right amount of dye every time.

- Spectroline dyes glow brighter than the competition.
- · One calibrated cartridge provides exact dosing for multiple
- Easily overcomes system pressure. > 200 psi.

- 2 x 118 ml BigEZ universal/POE dye cartridges
- 1 x dye injector assembly
- 1 x 20 cm hose assembly with low-loss fitting & check valve
- 1 x R-410A adapter
- 1 x Violet light LED leak detection lamp
- 1 x Fluorescence-enhancing glasses
- 1 x 60 ml GLO-AWAY Plus dye cleaner
- 3 x drip plugs; service labels