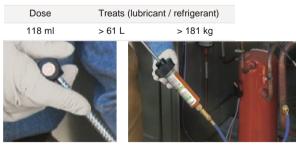

## BigEZ complete leak detection kit JAV-1169

(SPE-HVLBEZE)

No pouring, no refrigerant, no spills — pre-filled BigEZ cartridges are clearly labelled with 32 or 64 calibrations so you'll introduce exactly the right amount of dye every time.

Inject dye with a turn of the handle.